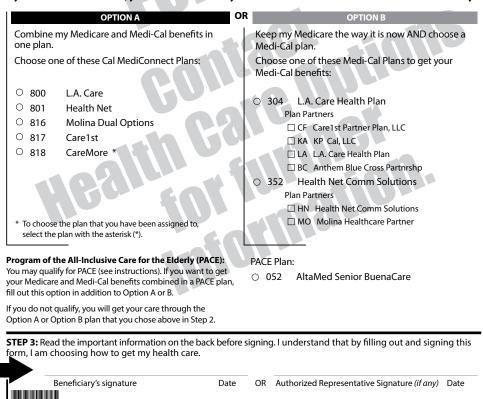

## **Choice Form Instructions**

For forms mailed after 9/1/2014

Check that your <u>name</u> and <u>other information</u> are correct

If you want to enroll in a Cal MediConnect Plan, fill in the circle of the plan you want

## 

STEP 2: Choose how you want your care:

If you do NOT make a choice, you will be automatically enrolled in a Cal MediConnect Plan we have chosen for you.

www.CalDuals.org

Leave blank if you are not currently pregnant

If you want to keep
Original Medicare,
select a Medi-Cal
health plan

**5** 

MU 0004000 ENG1 0714

If you want PACE, fill in the circle, but also pick a Cal MediConnect plan from Option A or a Medi-Cal plan from Option B
(Choose one or the other, but not both) as your 2nd choice

Los Angeles County's Choice Form is shown above. Health plans in your county may be different.

Highly Confidential